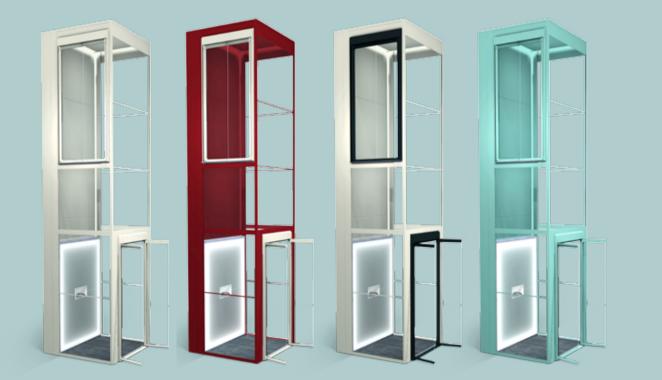

# COLOUR YOURLIFE

By making some of your own choices for your lift, it will fit nicely into your interior or turn it into a spectacular piece of furniture. We know that every home looks different and understand that you want to design your lift so that it matches all parts of your home.

You can easily see how your lift will look like when using our "build your lift" at **www.aritcohomelifts.com**. Choose where there should be glass walls or covered walls, where the doors will be placed and what colours you want.

The walls of the lift can be either covered or of clear or tinted glass. The walls, frames and doors can be painted in different colours to fit your personal style.

**STANDARD** Whole lift painted in standard colour RAL 9016 (traffic white) **OPTIONS** Whole lift painted in an optional colour. Walls painted in an optional colour. Doors painted in an optional colour.