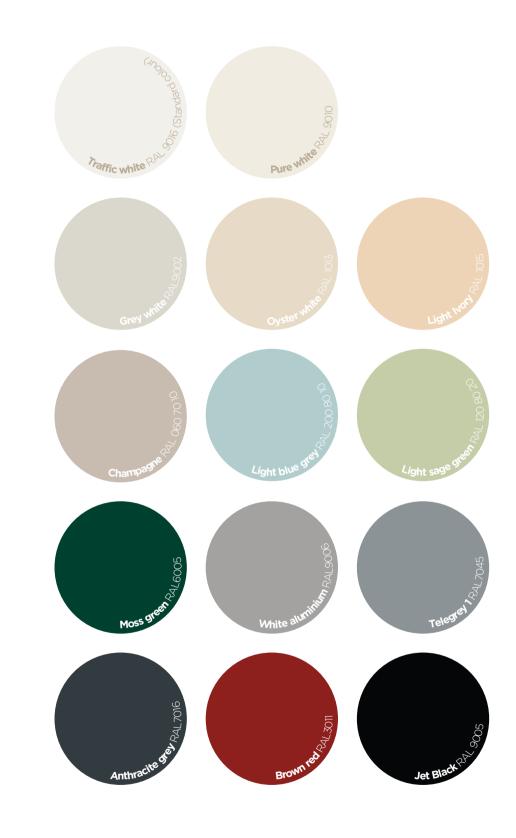

The walls of the lift can be either covered or of clear or tinted glass. The walls, frames and doors can be painted in different colours to fit your personal style.

**STANDARD** Whole lift painted in standard colour RAL 9016 (traffic white) **OPTIONS** Whole lift painted in an optional colour. Walls painted in an optional colour. Doors painted in an optional colour.