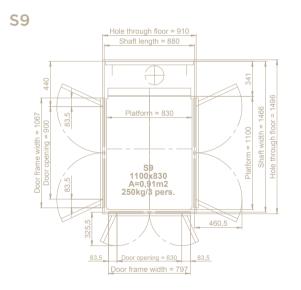

S9

**Carrier size:** 1100 x 830 mm **Wall size:** 1466 x 880 mm Rated load: 250 kg/3 persons

#### CARRIER SIZES AND RATED LOAD

|            |                | KG     |        |
|------------|----------------|--------|--------|
| S5         | 600 x 830 mm   | 250 kg | 2 pers |
| <b>S</b> 8 | 1000 x 830 mm  | 250 kg | 3 pers |
| S9         | 1100 x 830 mm  | 250 kg | 3 pers |
| S12        | 1000x1200mm    | 300 kg | 4 pers |
| S15        | 1100 x 1400 mm | 400 kg | 5 pers |