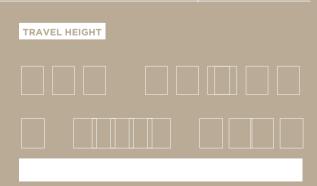

## Drawings

TOP HEIGHT

DRIVE SYSTEM

Hold to run – press and hold For installations outside

NUMBER

#### CARRIER SIZES AND RATED LOAD

|            |                | KG     |        |
|------------|----------------|--------|--------|
| S5         | 600 x 830 mm   | 250 kg | 2 pers |
| <b>S</b> 8 | 1000 x 830 mm  | 250 kg | 3 pers |
| S9         | 1100 x 830 mm  | 250 kg | 3 pers |
| S12        | 1000x1200mm    | 300 kg | 4 pers |
| S15        | 1100 x 1400 mm | 400 kg | 5 pers |

## Aritco HomeLift

RATED SPEED

INSTALLATION Installed 40 mm below floor Installed directly on floor with

COMPLIANCE