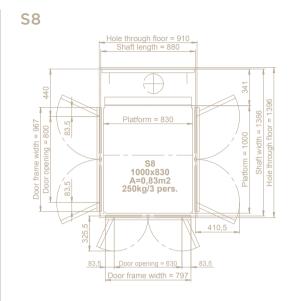

Carrier size: 1000 x 830 mm Wall size: 1366 x 800 mm Rated load: 250 kg/3 persons

**Carrier size:** 1000 x1200 mm **Wall size:** 1366 x1250 mm **Rated load:** 300 kg/4 persons

S5 **Carrier size:** 600x830mm **Wall size:** 966x880mm Rated load: 250 kg/2 persons

#### CARRIER SIZES AND RATED LOAD

|            |                | KG     |        |
|------------|----------------|--------|--------|
| S5         | 600 x 830 mm   | 250 kg | 2 pers |
| <b>S</b> 8 | 1000 x 830 mm  | 250 kg | 3 pers |
| S9         | 1100 x 830 mm  | 250 kg | 3 pers |
| S12        | 1000x1200mm    | 300 kg | 4 pers |
| S15        | 1100 x 1400 mm | 400 kg | 5 pers |