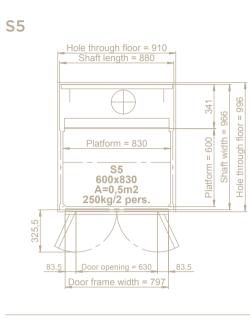

#### The Aritco HomeLift is available in five different sizes: S5, S8, S9, S12 and S15.

Sizes S5, S8 and S9 all have slim design walls, which makes these sizes ideal when the space is limited in the house.

Carrier size: 1000 x 830 mm Wall size: 1366 x 800 mm Rated load: 250 kg/3 persons

**Carrier size:** 1000 x1200 mm **Wall size:** 1366 x1250 mm **Rated load:** 300 kg/4 persons

S5 **Carrier size:** 600x830mm **Wall size:** 966x880mm Rated load: 250 kg/2 persons

#### CARRIER SIZES AND RATED LOAD

|            |                | KG     |        |
|------------|----------------|--------|--------|
| S5         | 600 x 830 mm   | 250 kg | 2 pers |
| <b>S</b> 8 | 1000 x 830 mm  | 250 kg | 3 pers |
| S9         | 1100 x 830 mm  | 250 kg | 3 pers |
| S12        | 1000x1200mm    | 300 kg | 4 pers |
| S15        | 1100 x 1400 mm | 400 kg | 5 pers |