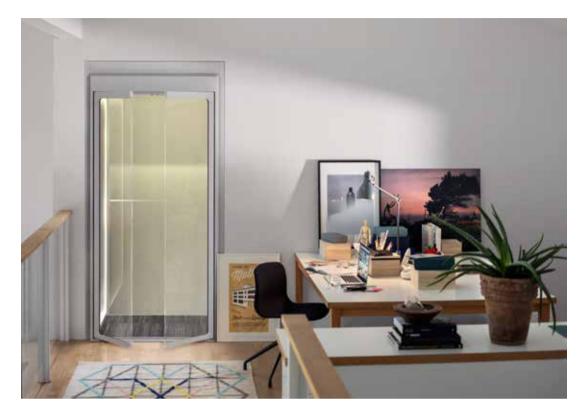

The home lift is also designed to be space efficient, to make the most out of every square metre of your home. Our smallest model takes up no more space than a wardrobe.

#### The Aritco HomeLift is available in five different sizes: S5, S8, S9, S12 and S15.

Sizes S5, S8 and S9 all have slim design walls, which makes these sizes ideal when the space is limited in the house.