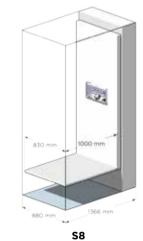

With the Aritco SmartLift app installed on your phone or tablet you can easily set the lighting to fit your mood.

With clever solutions in your home, you can free up time and energy for those things that really matter – family, friends, spare time and leisure. A home lift simplifies life, whether it is used to carry grocery bags from your garage to the kitchen or enabling your grand parents to join you for dinner. It's also an investment that increases the value of your home. Aritco HomeLift improves the quality of life, every day.

The state-of-the-art lighting design in the Aritco HomeLift is developed by one of Sweden's most innovative lighting experts. Since we know your home changes every day, we have developed a mobile app, called SmartLift, by which you easily can change the lighting in the lift walls and DesignWall to fit your mood and your interior. You can make preprogrammed settings for nighttime lighting and daytime lighting, or easily change the light immediately with the app. Maybe you want a colourful lift for a party? No problem, you simply adjust it with the app.

The app also gives you useful information about the usage, eventual problems or maintenance needs.