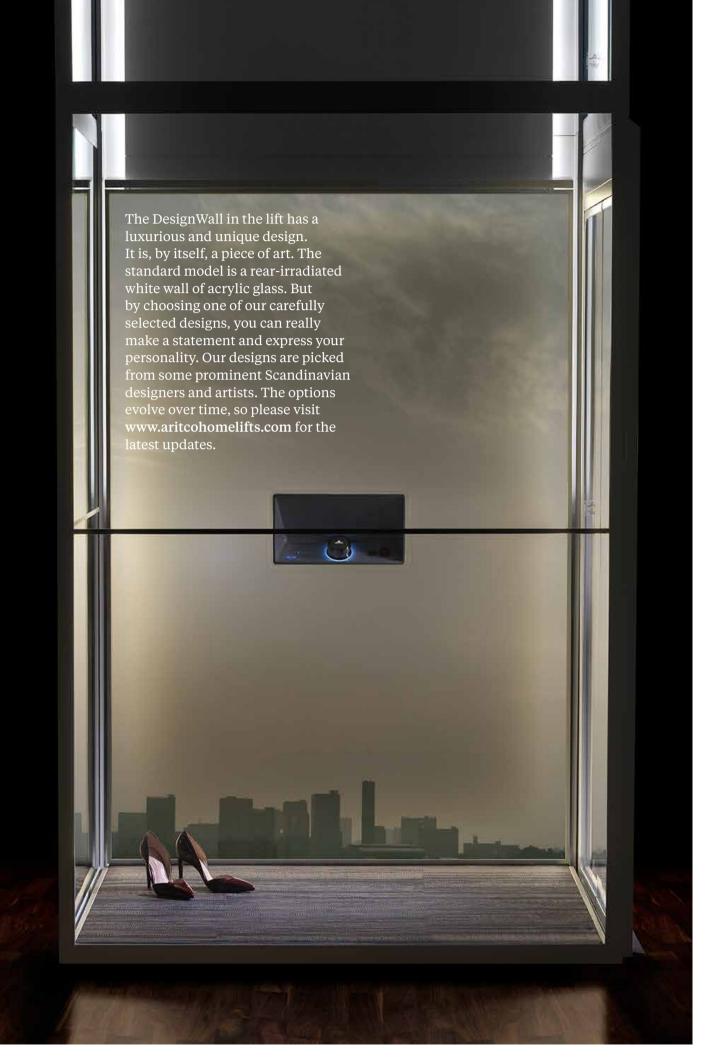

Aritco HomeLift is the first lift that is designed with the homewowner and the private residence in focus. The state-ofthe-art design is a joy to the eye. It has a DesignWall with a luxury design not like any other product on the market. Some of Scandinavia's most prominent designers and artists have selected art that you can add to the DesignWall. This makes your home lift not merely a problem solver, but a real piece of art in your home.