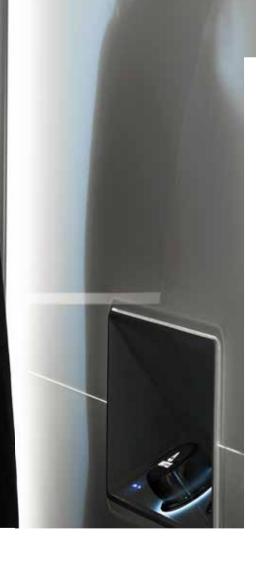

## Aritco HomeLift

m

Doors are installed in the lift walls on each floor. The doors are double doors, i.e. two

LIFT COLOUR