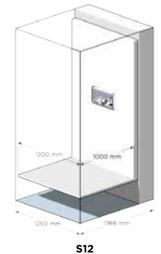

#### The Aritco HomeLift is available in five different sizes: S5, S8, S9, S12 and S15.

Sizes S5, S8 and S9 all have slim design walls, which makes these sizes ideal when the space is limited in the house.

Carrier size: 1000 x 830 mm Wall size: 1366 x 800 mm Rated load: 250 kg/3 persons

**Carrier size:** 1000 x1200 mm **Wall size:** 1366 x1250 mm **Rated load:** 300 kg/4 persons

S5 **Carrier size:** 600x830mm **Wall size:** 966x880mm Rated load: 250 kg/2 persons

#### CARRIER SIZES AND RATED LOAD

|            |                | KG     |        |
|------------|----------------|--------|--------|
| S5         | 600 x 830 mm   | 250 kg | 2 pers |
| <b>S</b> 8 | 1000 x 830 mm  | 250 kg | 3 pers |
| S9         | 1100 x 830 mm  | 250 kg | 3 pers |
| S12        | 1000x1200mm    | 300 kg | 4 pers |
| S15        | 1100 x 1400 mm | 400 kg | 5 pers |