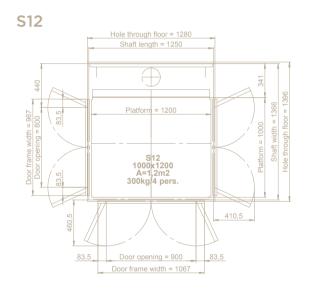

Carrier size: 1000 x 830 mm Wall size: 1366 x 800 mm Rated load: 250 kg/3 persons

**Carrier size:** 1000 x1200 mm **Wall size:** 1366 x1250 mm **Rated load:** 300 kg/4 persons

S5 **Carrier size:** 600x830mm **Wall size:** 966x880mm Rated load: 250 kg/2 persons

#### CARRIER SIZES AND RATED LOAD

|            |                | KG     |        |
|------------|----------------|--------|--------|
| S5         | 600 x 830 mm   | 250 kg | 2 pers |
| <b>S</b> 8 | 1000 x 830 mm  | 250 kg | 3 pers |
| S9         | 1100 x 830 mm  | 250 kg | 3 pers |
| S12        | 1000x1200mm    | 300 kg | 4 pers |
| S15        | 1100 x 1400 mm | 400 kg | 5 pers |