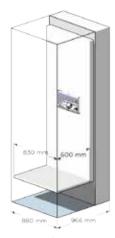

While the larger sizes S12 and S15 are perfect if you for instance like to bring larger things with you in the lift and you have the little extra space in the house.

**Carrier size:** Inner dimensions of the lift Wall size: Outer dimensions of the lift

Carrier size: 1000 x 830 mm Wall size: 1366 x 800 mm Rated load: 250 kg/3 persons

**Carrier size:** 1000 x1200 mm **Wall size:** 1366 x1250 mm **Rated load:** 300 kg/4 persons

S5 **Carrier size:** 600x830mm **Wall size:** 966x880mm Rated load: 250 kg/2 persons

#### CARRIER SIZES AND RATED LOAD

|            |                | KG     |        |
|------------|----------------|--------|--------|
| S5         | 600 x 830 mm   | 250 kg | 2 pers |
| <b>S</b> 8 | 1000 x 830 mm  | 250 kg | 3 pers |
| S9         | 1100 x 830 mm  | 250 kg | 3 pers |
| S12        | 1000x1200mm    | 300 kg | 4 pers |
| S15        | 1100 x 1400 mm | 400 kg | 5 pers |