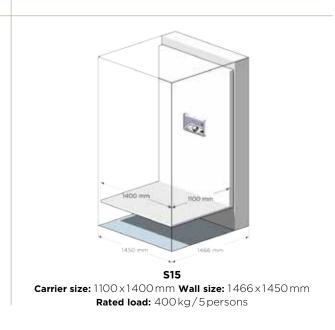

#### CARRIER SIZES AND RATED LOAD

|            |                | KG     |        |
|------------|----------------|--------|--------|
| S5         | 600 x 830 mm   | 250 kg | 2 pers |
| <b>S</b> 8 | 1000 x 830 mm  | 250 kg | 3 pers |
| S9         | 1100 x 830 mm  | 250 kg | 3 pers |
| S12        | 1000x1200mm    | 300 kg | 4 pers |
| S15        | 1100 x 1400 mm | 400 kg | 5 pers |