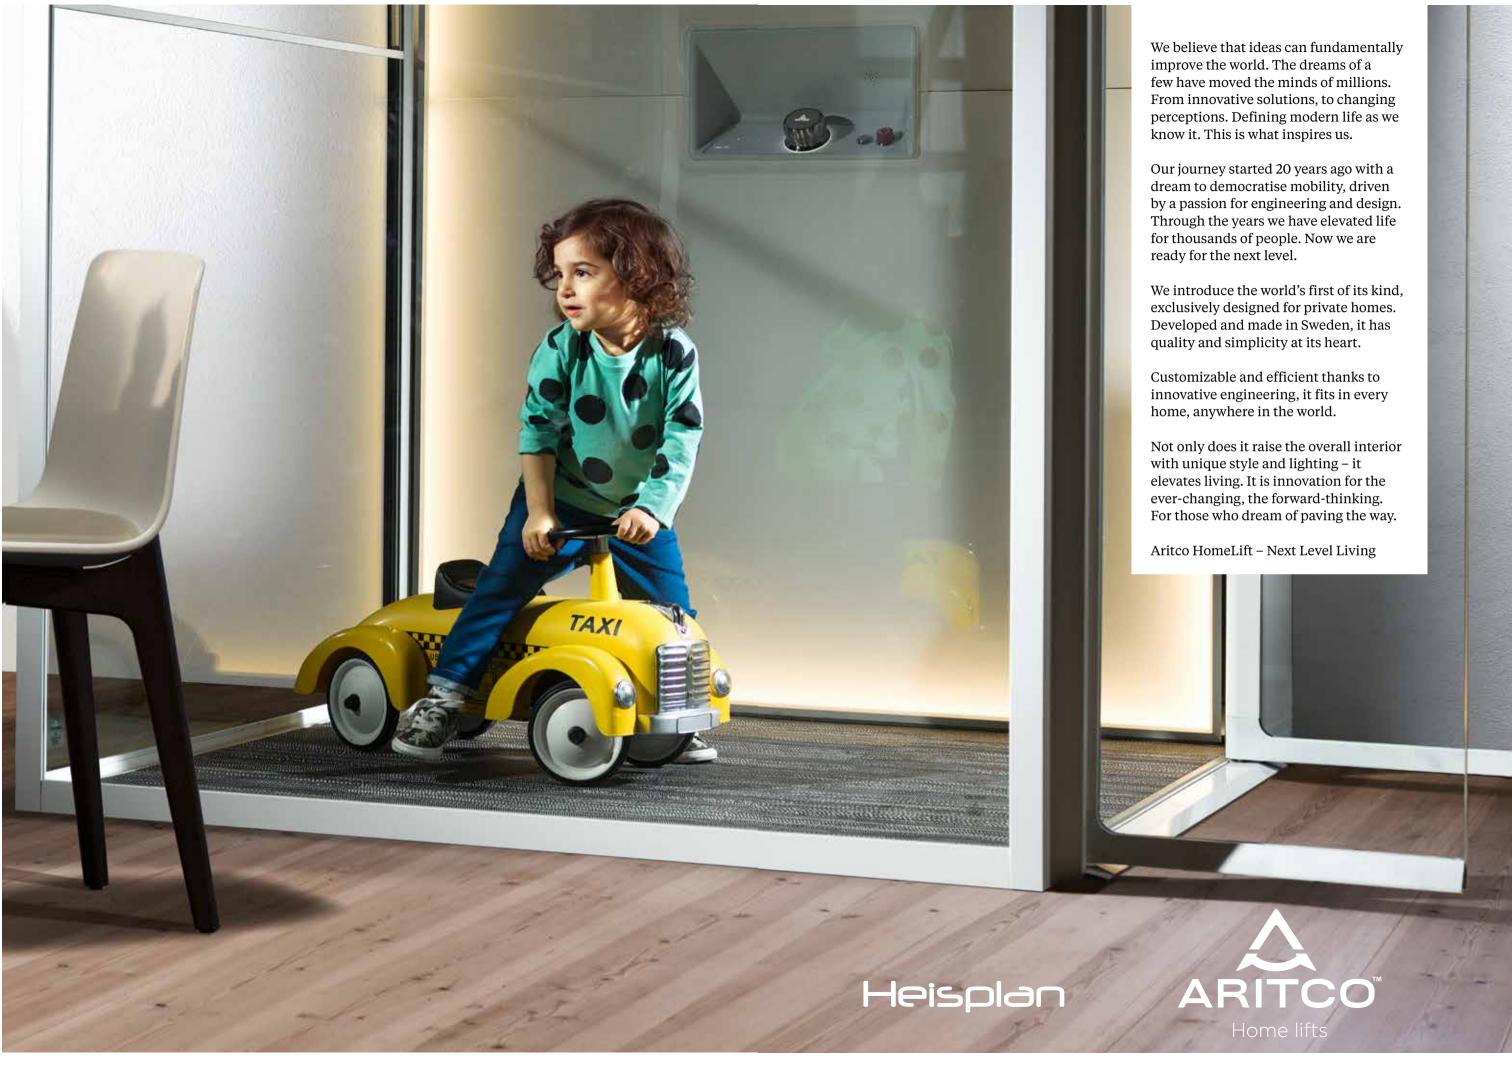

A home lift from Aritco is designed to be that extra feature of your home. It is decorative and is a spectacular design feature, which makes your home unique. It provides you with that extra feeling of luxury, and it ignites the full potential of your home.

An Aritco HomeLift opens new possibilities for architectural solutions.

## A smart solution with style

• -

O O O

0

We are always changing. From the day we are born, we grow, evolve and progress through all the phases and stages of life. We are always reaching higher for that bit extra in life, like a more comfortable home, a spectacular interior and for more time with the family.

With the Aritco SmartLift app installed on your phone or tablet you can easily set the lighting to fit your mood.

With clever solutions in your home, you can free up time and energy for those things that really matter – family, friends, spare time and leisure. A home lift simplifies life, whether it is used to carry grocery bags from your garage to the kitchen or enabling your grand parents to join you for dinner. It's also an investment that increases the value of your home. Aritco HomeLift improves the quality of life, every day.