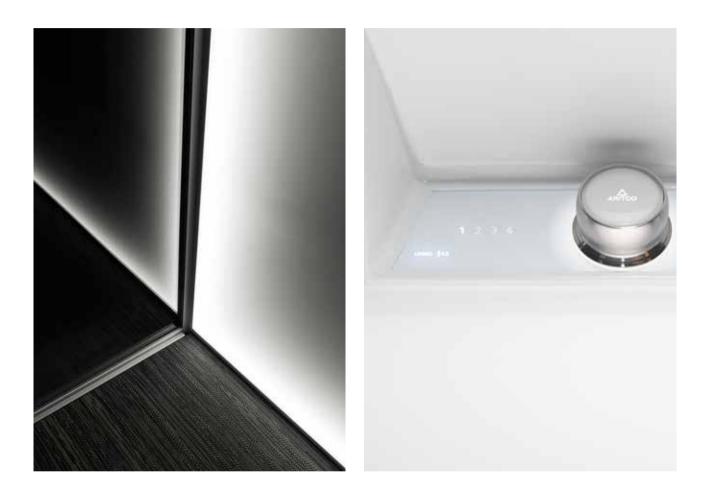

# LIGHT

Lighting is one of the most important factors for setting a mood and bringing beauty to your interior. It is easy to change the mood in a room, from kids studying at the kitchen table to a cosy dinner with friends, just by changing the lighting. The light sources and light settings should be as carefully chosen as your furniture.

The state-of-the-art lighting design in the Aritco HomeLift is developed by one of Sweden's most innovative lighting experts. Since we know your home changes every day, we have developed a mobile app, called SmartLift, by which you easily can change the lighting in the lift walls and DesignWall to fit your mood and your interior. You can make preprogrammed settings for nighttime lighting and daytime lighting, or easily change the light immediately with the app. Maybe you want a colourful lift for a party? No problem, you simply adjust it with the app.

#### 1 SMARTLIFT

With the SmartLift app you can control the lighting of your lift from your phone or tablet. You can set up your own lighting schedules, such as having the light turn on and off at predefined times.