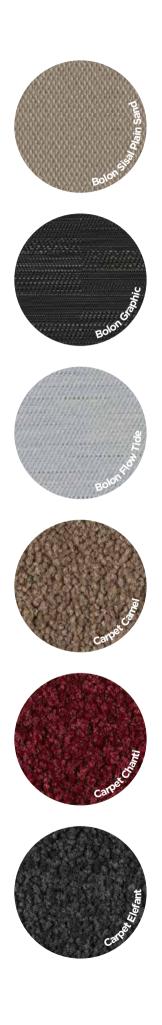

The floor of the lift adds an extra touch to the design. You have a number of handpicked floors to choose from that match the colours and the DesignWall of the lift. Your own personal choice is also possible.