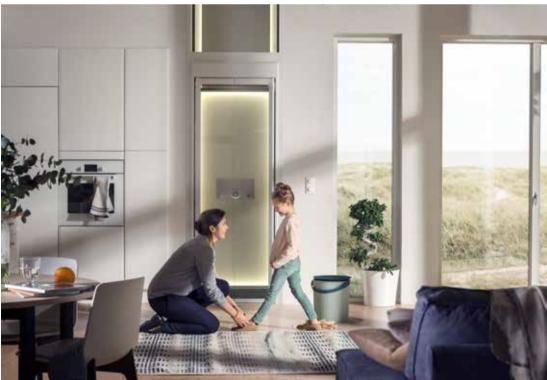

With the Aritco SmartLift app installed on your phone or tablet you can easily set the lighting to fit your mood.

With clever solutions in your home, you can free up time and energy for those things that really matter – family, friends, spare time and leisure. A home lift simplifies life, whether it is used to carry grocery bags from your garage to the kitchen or enabling your grand parents to join you for dinner. It's also an investment that increases the value of your home. Aritco HomeLift improves the quality of life, every day.

# LIGHT

Lighting is one of the most important factors for setting a mood and bringing beauty to your interior. It is easy to change the mood in a room, from kids studying at the kitchen table to a cosy dinner with friends, just by changing the lighting. The light sources and light settings should be as carefully chosen as your furniture.

The state-of-the-art lighting design in the Aritco HomeLift is developed by one of Sweden's most innovative lighting experts. Since we know your home changes every day, we have developed a mobile app, called SmartLift, by which you easily can change the lighting in the lift walls and DesignWall to fit your mood and your interior. You can make preprogrammed settings for nighttime lighting and daytime lighting, or easily change the light immediately with the app. Maybe you want a colourful lift for a party? No problem, you simply adjust it with the app.