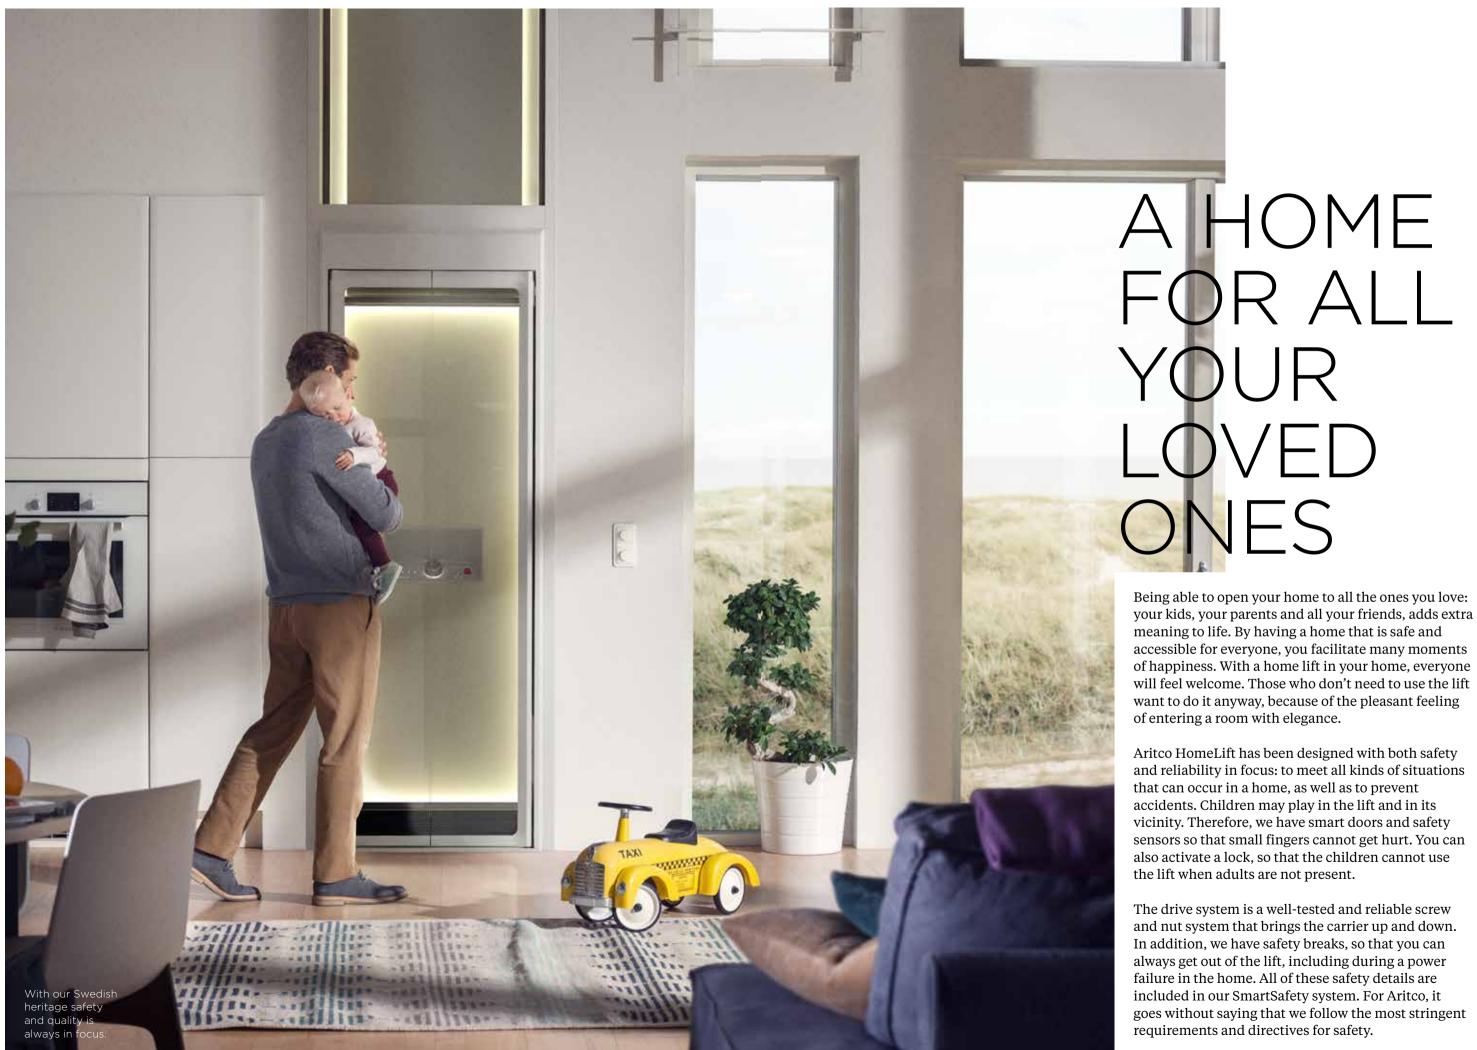

A home lift from Aritco is designed to be that extra feature of your home. It is decorative and is a spectacular design feature, which makes your home unique. It provides you with that extra feeling of luxury, and it ignites the full potential of your home.

An Aritco HomeLift opens new possibilities for architectural solutions.

With the Aritco SmartLift app installed on your phone or tablet you can easily set the lighting to fit your mood.

With clever solutions in your home, you can free up time and energy for those things that really matter – family, friends, spare time and leisure. A home lift simplifies life, whether it is used to carry grocery bags from your garage to the kitchen or enabling your grand parents to join you for dinner. It's also an investment that increases the value of your home. Aritco HomeLift improves the quality of life, every day.