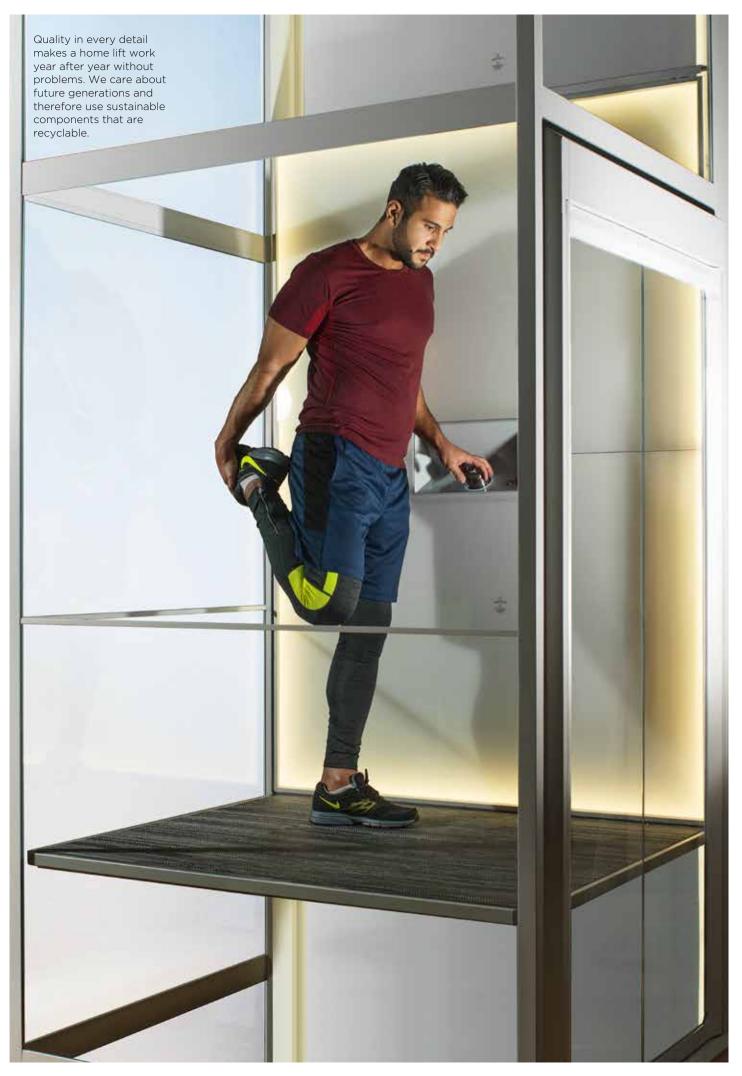

## Quality in every detail

A high quality product is a lifetime investment. You can love it and use it every day, year after year, and it will just evolve with you throughout life. High quality is also timeless; the product will remain up-to-date while other trends come and go.

The Aritco HomeLift is designed with Swedish quality at its core. Sweden has a heritage of recognised design, safe products and top quality. All of this is also true for the Aritco HomeLift. By designing every detail with care, we have

Heisplan 16

produced a product with a fantastic finish that is reliable and has a long lifetime. Aritco HomeLift has one of the lowest maintenance costs on the market.

Sweden is well known for its focus on sustainability and the environment. Aritco HomeLift is 95% recyclable and has lower energy consumption than an average washing machine. In general, a home lift from Aritco costs less than 0,2 euro per day to use.