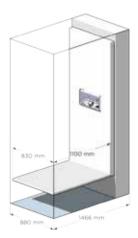

S9

**Carrier size:** 1100 x 830 mm **Wall size:** 1466 x 880 mm Rated load: 250 kg/3 persons