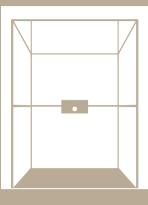

## Aritco HomeLift

m

Doors are installed in the lift walls on each floor. The doors are double doors, i.e. two

LIFT COLOUR

#### The Aritco HomeLift is available in five different sizes: S5, S8, S9, S12 and S15.

Sizes S5, S8 and S9 all have slim design walls, which makes these sizes ideal when the space is limited in the house.

While the larger sizes S12 and S15 are perfect if you for instance like to bring larger things with you in the lift and you have the little extra space in the house.

**Carrier size:** Inner dimensions of the lift Wall size: Outer dimensions of the lift