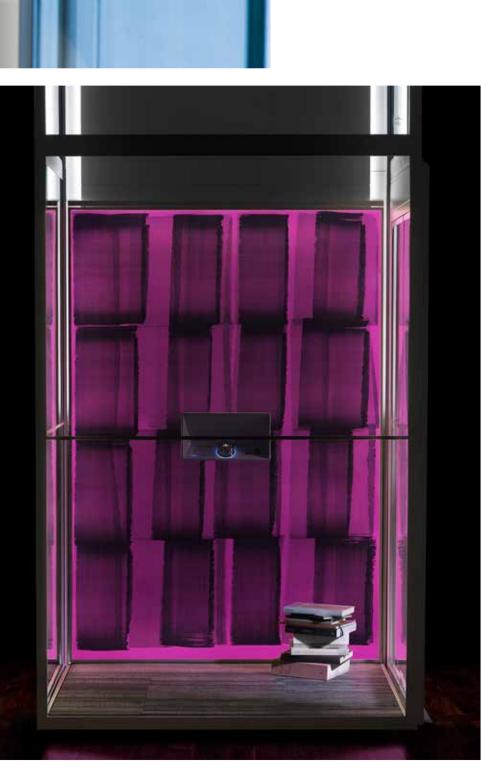

Aritco HomeLift is the first lift that is designed with the homewowner and the private residence in focus. The state-ofthe-art design is a joy to the eye. It has a DesignWall with a luxury design not like any other product on the market. Some of Scandinavia's most prominent designers and artists have selected art that you can add to the DesignWall. This makes your home lift not merely a problem solver, but a real piece of art in your home.

#### In addition to the standard white DesignWall the following different patterns and pictures are available as option.

Key West by Erik Undéhn

Skyline by Erik Undéhn

Pink by Lotta Ingman

Orange by Lotta Ingman