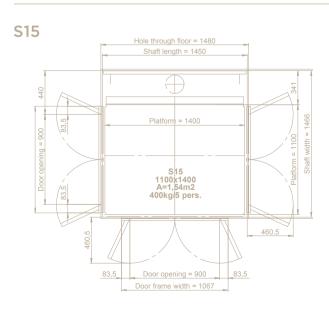

#### CARRIER SIZES AND RATED LOAD

|            |                | KG     |        |
|------------|----------------|--------|--------|
| S5         | 600 x 830 mm   | 250 kg | 2 pers |
| <b>S</b> 8 | 1000 x 830 mm  | 250 kg | 3 pers |
| S9         | 1100 x 830 mm  | 250 kg | 3 pers |
| S12        | 1000x1200mm    | 300 kg | 4 pers |
| S15        | 1100 x 1400 mm | 400 kg | 5 pers |