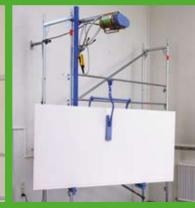

# Heisplan FEDA®

ROPE HOISTS Star 200 Standard Star 250 Comfort

For easy material transport even under difficult conditions.

The light-weight swivel arm hoists can be mounted at any position on the structure. Whether on the scaffold, at a window, between floors or on the roof – these hoists are quick and easy to use even under tough conditions.

### Fixture types

- 1) Convenient scaffold clamp
- 2 Free-standing tripod with ballast container for flat roofs and open floors
- 3 Floor to ceiling tie for narrow windows, stairwells, etc.

#### Numerous load carrying devices ...

... make it easy to transport construction materials such as gravel, plaster boards, decorators' paint, bricks, etc.! And thanks to the large range of different load carrying devices, you'll have no problem transporting scaffold components/parts and construction tools of all types.