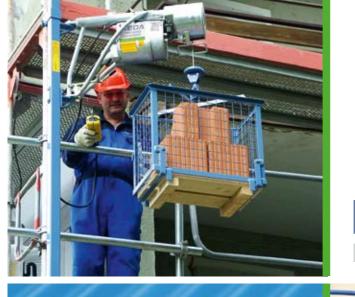

# Heisplan FEDA®

ROPE HOISTS Star 200 Standard Star 250 Comfort

For easy material transport even under difficult conditions.

The light-weight swivel arm hoists can be mounted at any position on the structure. Whether on the scaffold, at a window, between floors or on the roof – these hoists are quick and easy to use even under tough conditions.

A maximum working height of up to 50 m is possible.

The wide range of well thought-out fixtures and practical load carrying devices permit universal use of this reliable equipment. Assembly can also

be carried out by one person as the electric winch can be separated from the swivel arm.

#### Numerous load carrying devices ...

... make it easy to transport construction materials such as gravel, plaster boards, decorators' paint, bricks, etc.! And thanks to the large range of different load carrying devices, you'll have no problem transporting scaffold components/parts and construction tools of all types.