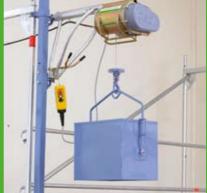

# Heisplan FEDA®

ROPE HOISTS Star 200 Standard Star 250 Comfort

For easy material transport even under difficult conditions.

The light-weight swivel arm hoists can be mounted at any position on the structure. Whether on the scaffold, at a window, between floors or on the roof – these hoists are quick and easy to use even under tough conditions.

### Fixture types

- 1) Convenient scaffold clamp
- 2 Free-standing tripod with ballast container for flat roofs and open floors
- 3 Floor to ceiling tie for narrow windows, stairwells, etc.

#### Numerous load carrying devices ...

... make it easy to transport construction materials such as gravel, plaster boards, decorators' paint, bricks, etc.! And thanks to the large range of different load carrying devices, you'll have no problem transporting scaffold components/parts and construction tools of all types.