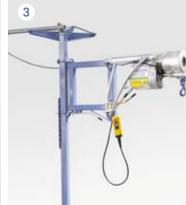

### Fixture types

- 1) Convenient scaffold clamp
- 2 Free-standing tripod with ballast container for flat roofs and open floors
- 3 Floor to ceiling tie for narrow windows, stairwells, etc.