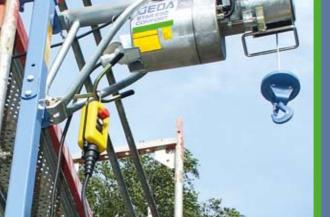

# Heisplan FEDA®

ROPE HOISTS Star 200 Standard Star 250 Comfort

For easy material transport even under difficult conditions.

The light-weight swivel arm hoists can be mounted at any position on the structure. Whether on the scaffold, at a window, between floors or on the roof – these hoists are quick and easy to use even under tough conditions.

A maximum working height of up to 50 m is possible.

The wide range of well thought-out fixtures and practical load carrying devices permit universal use of this reliable equipment. Assembly can also

be carried out by one person as the electric winch can be separated from the swivel arm.

### Fixture types

- 1) Convenient scaffold clamp
- 2 Free-standing tripod with ballast container for flat roofs and open floors
- 3 Floor to ceiling tie for narrow windows, stairwells, etc.