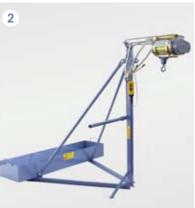

### Fixture types

- 1) Convenient scaffold clamp
- 2 Free-standing tripod with ballast container for flat roofs and open floors
- 3 Floor to ceiling tie for narrow windows, stairwells, etc.