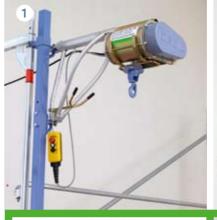

### Fixture types

- 1) Convenient scaffold clamp
- 2 Free-standing tripod with ballast container for flat roofs and open floors
- 3 Floor to ceiling tie for narrow windows, stairwells, etc.