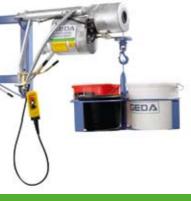

#### Numerous load carrying devices ...

... make it easy to transport construction materials such as gravel, plaster boards, decorators' paint, bricks, etc.! And thanks to the large range of different load carrying devices, you'll have no problem transporting scaffold components/parts and construction tools of all types.