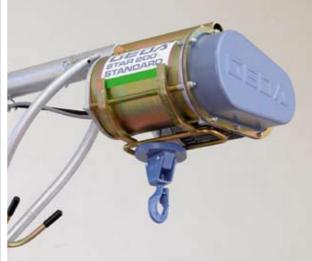

#### GEDA Star 200 Standard

Load capacity200 kgLifting height25/50 mRope length26/51 mElectrical power supply230 V/1 kW/1x16 ALifting speed22 m/min.