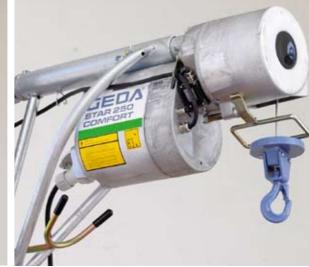

#### GEDA Star 250 Comfort

Load capacity250 kgLifting height25/50 mRope length26/51 mElectrical power supply230 V/1 kW/1x16 ALifting speed28 m/min.