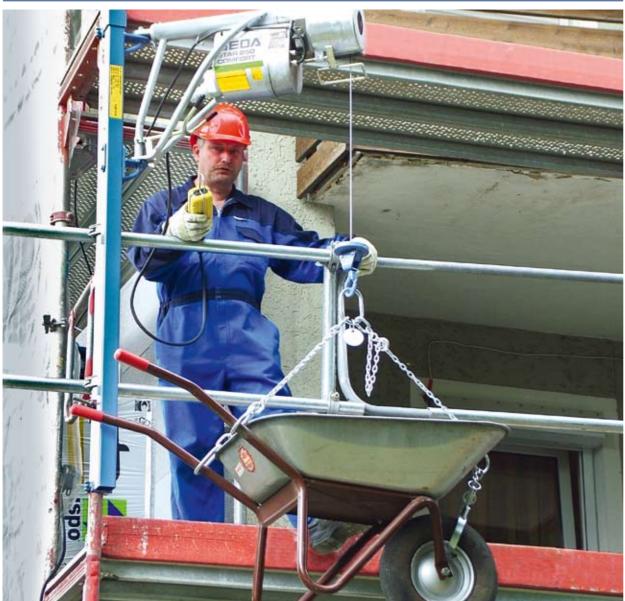

# Heisplan FEDA®

ROPE HOISTS Star 200 Standard Star 250 Comfort

For easy material transport even under difficult conditions.

The light-weight swivel arm hoists can be mounted at any position on the structure. Whether on the scaffold, at a window, between floors or on the roof – these hoists are quick and easy to use even under tough conditions.

A maximum working height of up to 50 m is possible.

The wide range of well thought-out fixtures and practical load carrying devices permit universal use of this reliable equipment. Assembly can also

be carried out by one person as the electric winch can be separated from the swivel arm.

#### Numerous load carrying devices ...

... make it easy to transport construction materials such as gravel, plaster boards, decorators' paint, bricks, etc.! And thanks to the large range of different load carrying devices, you'll have no problem transporting scaffold components/parts and construction tools of all types.