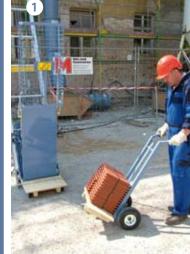

**9** The tipping skip for the standard trolley is automatically emptied by the tipping device, which can also be used inside the building. The adjustable prop is contained in the delivery.

① You can easily transport the winch using a cart – this allows for the components of the dismantled GEDA Lift to be easily moved and stored in a space saving manner.