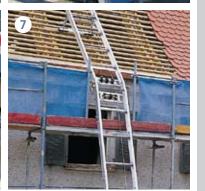

7 Two variants of the continuously adjustable angle track section are available; with long and short blades or equally long blades.

**3** The varioplatform with its foldable lateral protection allows also transport of bulky goods without any problems. The inclination of the platform can be adjusted.