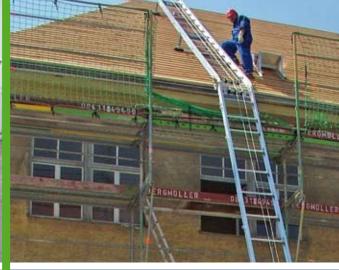

## Heisplan

2 You can also tile the roof below the ladder using the roof trestle, which is variably adjustable between 37 and 60 cm.

3 Multi-purpose platform with folded lateral protection for the transport of a large variety of building materials (picture with bucket receptacle and buckets).