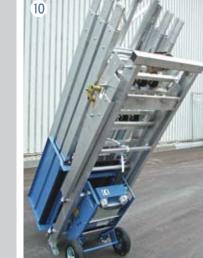

**9** The tipping skip for the standard trolley is automatically emptied by the tipping device, which can also be used inside the building. The adjustable prop is contained in the delivery.

① You can easily transport the winch using a cart – this allows for the components of the dismantled GEDA Lift to be easily moved and stored in a space saving manner.