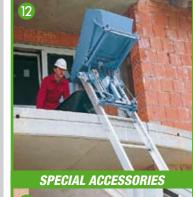

**9** The tipping skip for the standard trolley is automatically emptied by the tipping device, which can also be used inside the building. The adjustable prop is contained in the delivery.

① You can easily transport the winch using a cart – this allows for the components of the dismantled GEDA Lift to be easily moved and stored in a space saving manner.