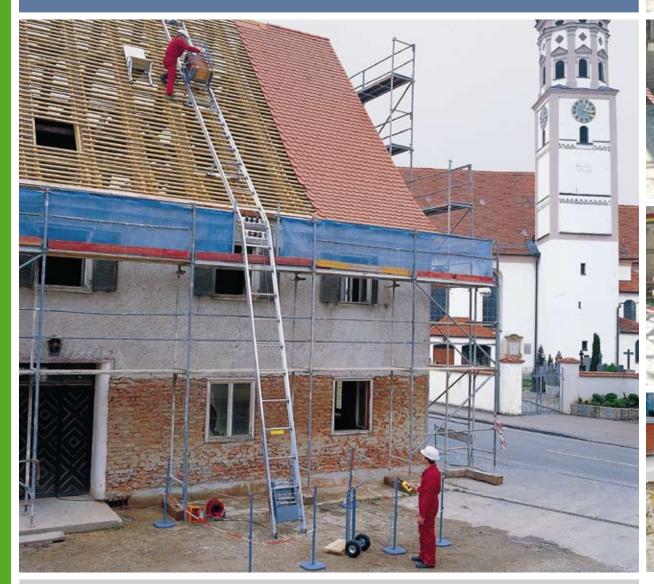

### 

The lifting concept for economic transport of materials

The GEDA LIFT, which has already proved his worth

Outstanding advantages and the known GEDA robust-

You can save unnecessary maintenance time because

of the high quality materials, excellent working and

perfect drive unit. GEDA LIFT, the inclined hoist for

everything that has to be transported up or down.

thousands of times, is the ideal transport hoist on site.

ness have made him become the market leader in Europe.

### 

Rationalisation in the field of construction means above all saving time and personnel. Conditions on site also play an important role.

With the GEDA LIFT you have all trumps in your hand:

- easy transport, even in a passenger car or on a trailer
- assembly without any tools
- can be operated easily even by an untrained worker
- 230 V electrical power supply is enough
- the GEDA LIFT can be adapted to all kinds of conditions on site and for transport