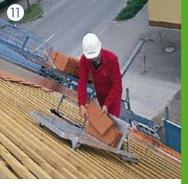

**1)** Easy working on the roof thanks to the roof tile batten trolley.

The tiltable trolley can make the skip tilt for up to 130° (very convenient and practical if the ladder inclination is very steep or if there is not much space).