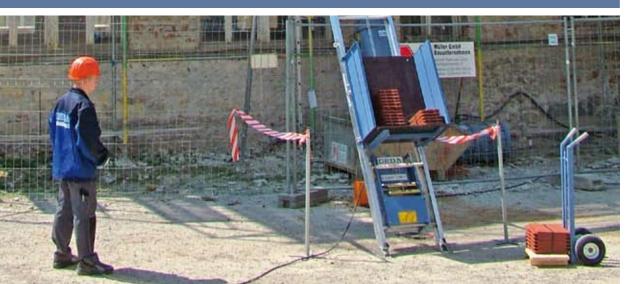

**9** The tipping skip for the standard trolley is automatically emptied by the tipping device, which can also be used inside the building. The adjustable prop is contained in the delivery.

① You can easily transport the winch using a cart – this allows for the components of the dismantled GEDA Lift to be easily moved and stored in a space saving manner.