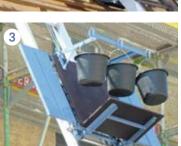

## Heisplan

2 You can also tile the roof below the ladder using the roof trestle, which is variably adjustable between 37 and 60 cm.

3 Multi-purpose platform with folded lateral protection for the transport of a large variety of building materials (picture with bucket receptacle and buckets).