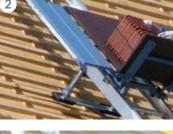

## Heisplan

2 You can also tile the roof below the ladder using the roof trestle, which is variably adjustable between 37 and 60 cm.

3 Multi-purpose platform with folded lateral protection for the transport of a large variety of building materials (picture with bucket receptacle and buckets).