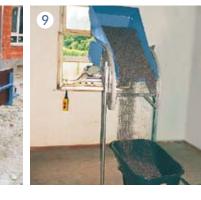

**9** The tipping skip for the standard trolley is automatically emptied by the tipping device, which can also be used inside the building. The adjustable prop is contained in the delivery.

① You can easily transport the winch using a cart – this allows for the components of the dismantled GEDA Lift to be easily moved and stored in a space saving manner.