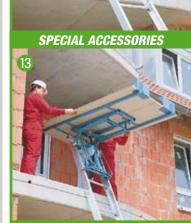

**3** Using the tilting trolley with the sheet carrier, you can easily unload large boards.

Inforced ladders for up to 250 kg load capacity.

**(b)** Ladders for up to 200 kg load capacity.