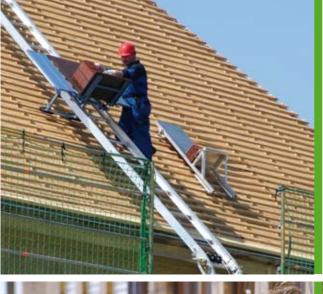

**1)** Easy working on the roof thanks to the roof tile batten trolley.

The tiltable trolley can make the skip tilt for up to 130° (very convenient and practical if the ladder inclination is very steep or if there is not much space).