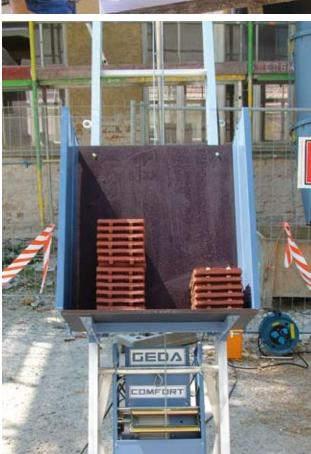

♠ Multi-purpose platform with closed lateral protection – the multi-purpose transport device!

**6** Multi-purpose platform with folded lateral protection and front flap.

Multi-purpose platform with extracted lateral protection, which also allows transport of bulky goods.

7 Two variants of the continuously adjustable angle track section are available; with long and short blades or equally long blades.

**3** The varioplatform with its foldable lateral protection allows also transport of bulky goods without any problems. The inclination of the platform can be adjusted.